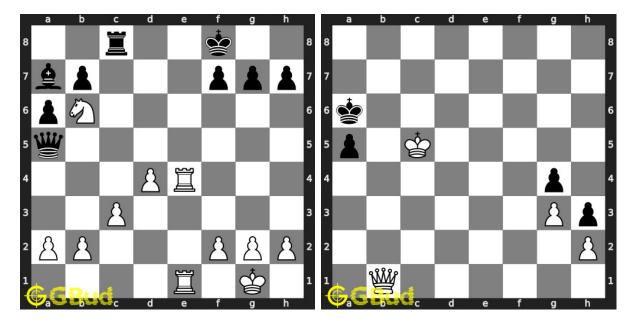

#### 38. Mate in 2 moves

Solution: https://gbud.in/gw9jwz4

#### 39. Mate in 2 moves

Level: hard, Next Move: Black Solution: https://gbud.in/gw9jwz4