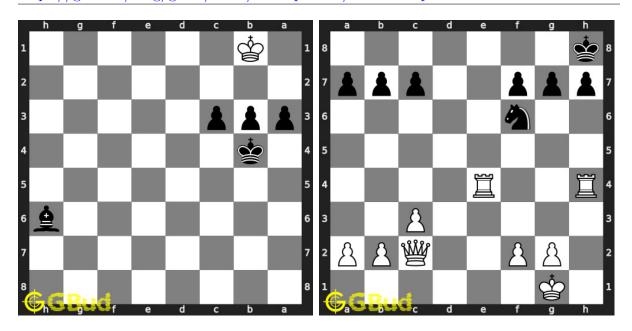

#### 37. Mate in 2 moves

Level: medium, Next Move: White Level: hard, Next Move: White Solution: https://gbud.in/gw9jwz4

#### 39. Mate in 2 moves

Level: hard, Next Move: Black Solution: https://gbud.in/gw9jwz4