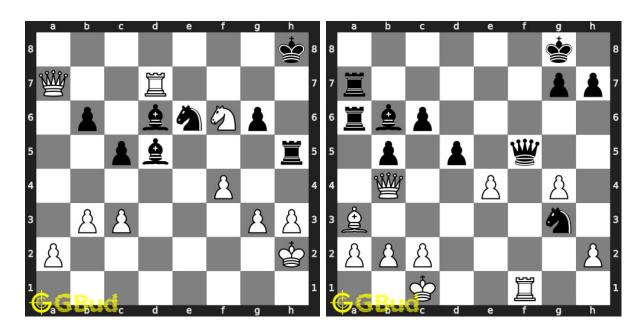

#### 31. Mate in 2 moves

Level: medium, Next Move: White Level: medium, Next Move: White Solution: https://gbud.in/gw9jwz4

#### 32. Mate in 2 moves

Solution: https://gbud.in/gw9jwz4

#### 33. Mate in 2 moves

Level: hard, Next Move: White Solution: https://gbud.in/gw9jwz4

#### 34. Mate in 2 moves

Level: easy, Next Move: White Solution: https://gbud.in/gw9jwz4