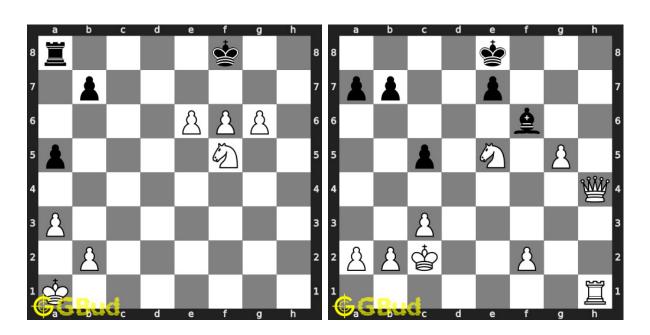

#### 35. Mate in 3 moves

Level: medium, Next Move: White Level: medium, Next Move: White Solution: https://gbud.in/gw9jwz4

#### 36. Mate in 2 moves

Solution: https://gbud.in/gw9jwz4

#### 37. Mate in 2 moves

Level: medium, Next Move: White Level: hard, Next Move: White Solution: https://gbud.in/gw9jwz4