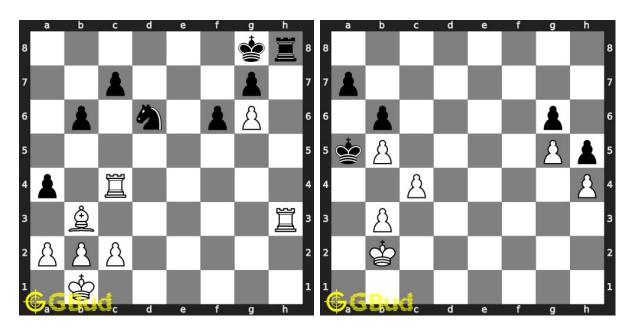

#### 40. Mate in 2 moves

Level: hard, Next Move: White Solution: https://gbud.in/gw9jwz4

Figure 1: Solve other puzzles @ https://gbud.in/chsgppz